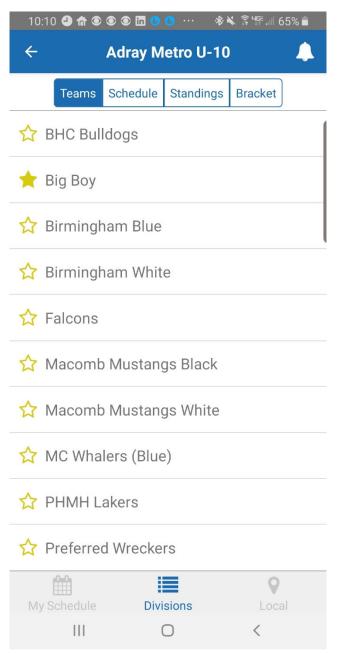

### 4. Select Your Team

5. Select My Schedule lower left-hand corner

6. You will now have all your games on your front page when accessing the application.

| 10:10    | -) ⋔ © © @  | ) in 🕑 🕒 🚥                        | శ¥ ≩ 靠 ∰ .⊪ 65% ∎ |     |
|----------|-------------|-----------------------------------|-------------------|-----|
| Q        | Adray       | Metro 2019                        | 9-2020            | )   |
|          | Adray I     | Metro 201                         | 9-2020            |     |
|          |             | , 2019 - Apr 27<br>se Pointe Farm |                   |     |
|          | Tue         | sday, Octobe                      | r 1st             |     |
| Adray N  | letro U-10  |                                   |                   |     |
| Roches   | ster Cobras | 6                                 | 12:00 AM          | í I |
| Big Boy  | у           |                                   |                   |     |
| The Rinl | k 4         |                                   |                   |     |
|          | Thurs       | sday, Octobe                      | r 10th            |     |
| Adray N  | letro U-10  |                                   |                   |     |
| Big Boy  |             |                                   | 12:00 AM          | l)  |
| -        | Knights     |                                   |                   |     |
| The Rinl | k 2         |                                   |                   |     |
|          | Wedne       | esday, Octob                      | or 16th           |     |
| Adray M  | letro U-10  |                                   |                   | _   |
|          | red Wrecke  | ers                               | 12:00 AM          |     |
| Big Boy  |             |                                   | . 2.00 Am         |     |
| The Rinl |             |                                   |                   |     |
|          |             |                                   |                   |     |
| My Scł   |             | Divisions                         | Local             |     |
| 1119 001 |             | 0                                 | <                 |     |
|          |             |                                   |                   |     |